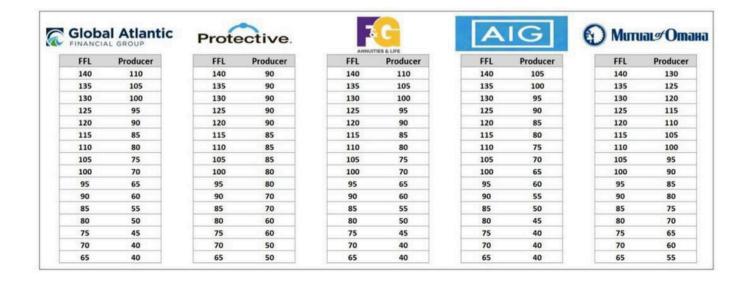

5,000,000        |
| Gold                     | 6.50%  | 6.50%    | \$2,000,000        |
| Silver                   | 6.25%  | 6.25%    | \$1,000,000        |
| Blue                     | 6.00%  | 6.00%    | \$500,000          |
| Yellow                   | 5.50%  | 5.50%    | \$100,000          |
| Green                    | 5.25%  | 5.25%    | New Agent          |

NOTE: Products shown are base pricing for 10 year, compensation can change based on State and product type

NOTE: Agency must maintain 50% of previous year production to retain current level for following year

NOTE: Producer at PLATINUM & BLACK level must have a minimum of \$1MM issue paid in last 12 months to maintain level

\*\* Agencies in downline count as 50% production. Agencies TWO levels deep count as 25% production



# SRS COMP GRID

**ATHENE** 2 **COLUMBUS** 3 NLG 2 **MUTUAL OF OMAHA FORETHOUGHT** 2 **ANICO PROTECTIVE** 2 F&G CFG SILAC 2 **TRANSAMERICA** NASSAU NORTH **AMERICAN** NLG 2 **AMERICO** 2 **ETHOS** F&G ALLIANZ 3 **SAGICORE** 5 3 NLG 5 3 **IBC** 5 3 **LAFEYETTE** 5



|                                   | ATHENE                  | NLG                 | FORETHOUGHT        | NORTH<br>AMERICAN | SILAC        | F&G                 |
|-----------------------------------|-------------------------|---------------------|--------------------|-------------------|--------------|---------------------|
|                                   | PERFORMANCE<br>ELITE 10 | ZENITH<br>GROWTH 10 | CHOICE<br>ACCUM 10 | CHARTER<br>PLUS   | DENALI<br>14 | ACCUMULATOR PLUS 10 |
| Green - New Agent                 | 5